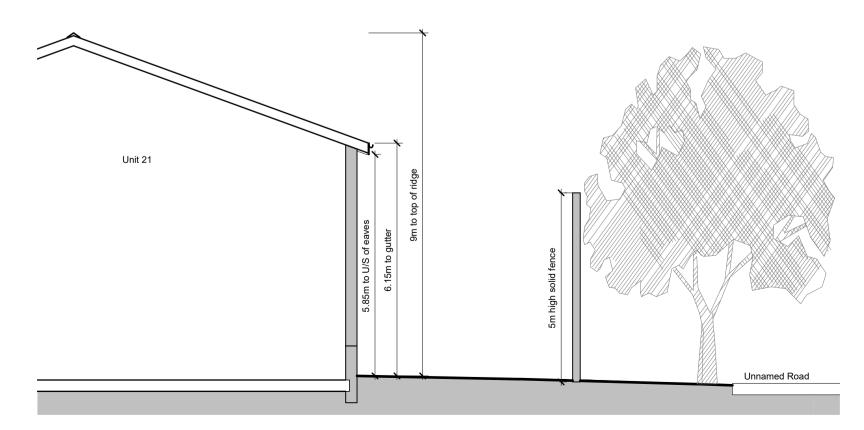

DC/22/02458 Anglia Business Park, Wattisham Road, Ringshall, IP14 2HX

Tabled Papers

- 1) Officer Note: With the submission of a drawing showing the proposed acoustic fence to the rear of the existing landscaping, subject to no objections from the Environmental Protection Officer in relation to the new location for the acoustic fence, reason for refusal 2: *The proposed acoustic fences, due to their height and length would be detrimental to the character of the countryside and to the users of the public right of way and occupiers of the neighbouring properties Mead Cottage and Tye Cottage due to loss of outlook and overbearing nature contrary to Policies LP17 and LP24 of the Joint Local Plan and the NPPF is considered to have fallen away and no longer forms part of the recommendation.*
- 2) Officer Note: Paragraph 3.1 of the Committee Report should state *Policy SP03* of the Joint Local Plan