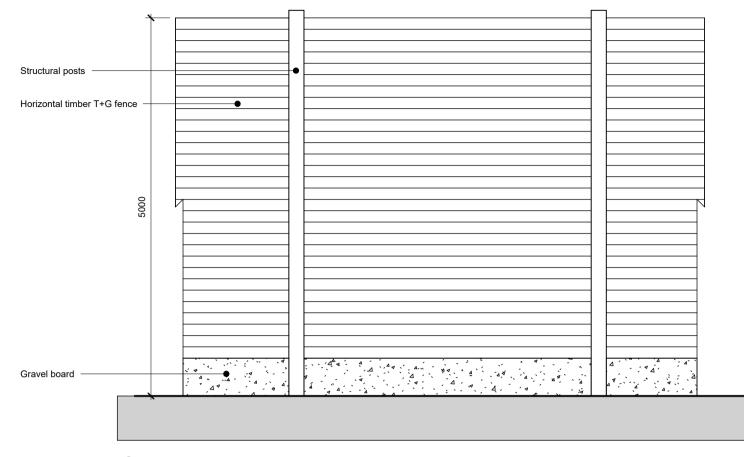

Fence Section

| NO DIMENSIONS TO BE SCALED FROM THIS DRAWING         |                                                                      |
|------------------------------------------------------|----------------------------------------------------------------------|
| his desument references the fell                     | owing file:                                                          |
| This document references the follow                  | Status Revision                                                      |
| PC-XX-XX-M3-Designer-0001_5442                       |                                                                      |
|                                                      |                                                                      |
| Revisions                                            | Date Drawn / Chk'd                                                   |
| P01 Fence Details<br>P02 Fence location<br>amendment | 22/11/23 LM / BM<br>02/04/24 LM                                      |
|                                                      |                                                                      |
|                                                      |                                                                      |
|                                                      |                                                                      |
|                                                      |                                                                      |
|                                                      |                                                                      |
|                                                      |                                                                      |
|                                                      |                                                                      |
| <sup>Client</sup><br>Anglia Business Park            | ζ.                                                                   |
| Project                                              |                                                                      |
| Commerical Development,<br>Park, Wattisham Road, Rir |                                                                      |
| Title                                                |                                                                      |
| Proposed Solid Fence                                 |                                                                      |
| Project N° Drawing N°                                | Revision                                                             |
| 5442 - 0104<br>Scale - unless otherwise stated       | P02                                                                  |
| As indicated @ A3                                    | PRELIMINARY                                                          |
| BS 1192 Ref. PC-Designer-0104                        |                                                                      |
| KLH                                                  | The Old Steelyard<br>Poplar Lane<br>Sproughton<br>Ipswich<br>IP8 3HL |
| www.klharchitects.com                                | t: 01473 689 532                                                     |